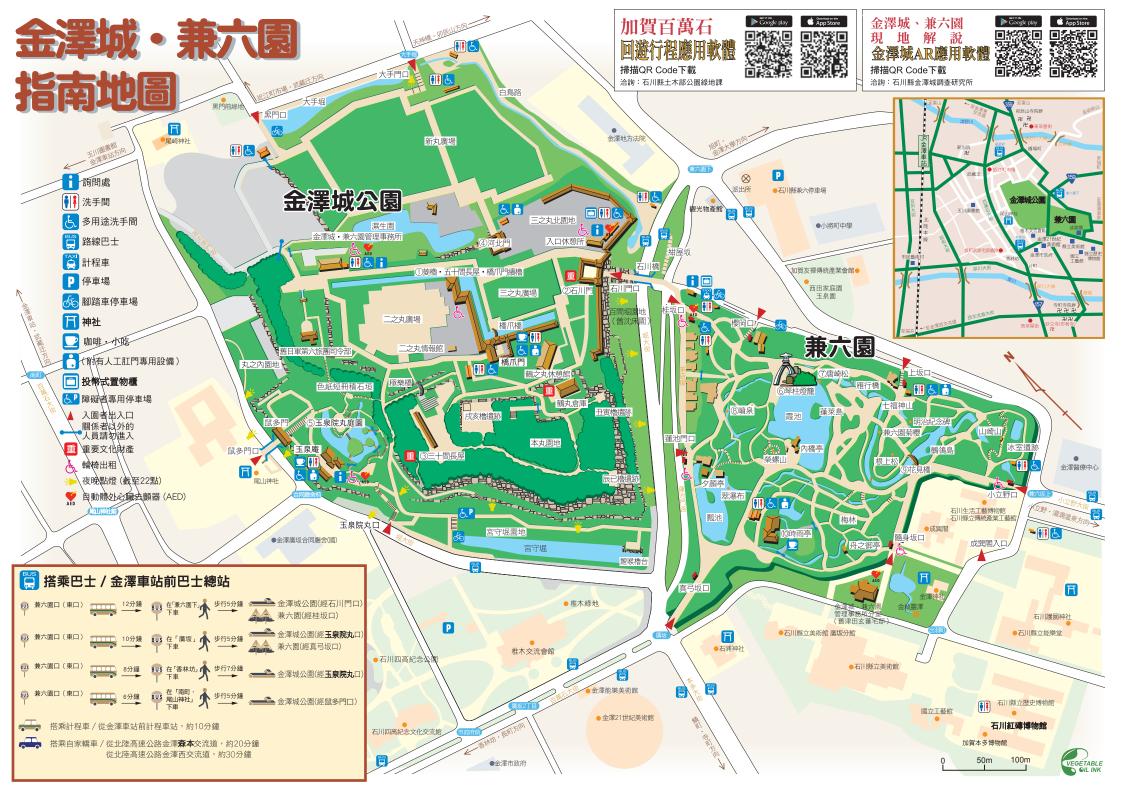

# 金澤城・兼六園的參觀景點

金澤城和兼六園的歷史,最早開始於天文 15(1546)年本願寺修蓋金澤御堂。天正 8(1580)年時織田信長令佐久間盛政建城。三年 後前田利家入主金澤城以來,到明治2(1869)年 時加賀藩前田家共14代都以金澤城為城池。之 後,在第二次世界大戰結束前金澤城一度被作為 日軍陸軍的據點。在平成7(1995)年以前,金澤 城也曾被當作金澤大學的校園來使用。現在則變 成是市中心裡擁有豐富自然與懷念歷史的公園。 兼六園最早被稱為蓮池庭,起因為第5代藩主綱 紀在位於城池對面的斜坡地上所建的蓮池御亭, 後來,第12代藩主---齊廣和第13代藩主---齊泰 對庭園進行大規模的整修,形成現今壯觀環游式 庭園的基本構造。現在,兼六園被指定為「特別 名勝 因為四季都可以享受不同的優美景觀,吸 引許多游客的到訪。



#### ①菱櫓·五十間長屋·橋爪門續櫓

平成13(2001)年7月復原。引用日本古老傳統 中組合木材的技術---木造軸組工法為明治時期 以後日本國內最大規模的木造城郭建築。這些 建築物內還展示各種模型。



### ②石川門

被指定為重要文化財產,現在所見的石川門是天 明8(1788)年重建的,金澤城的後門附近有升形 門, 夜晚點燈後的姿態今人增添許多遐想。



#### ③三十間長屋

兩層兩樓的多聞櫓,和石川門同樣被指定為重 要文化財產,建於安政5(1858)年,現在長約 26間半(約48公尺)。



#### 4)河北門

河北門乃是金澤城實質上的正門,為一座斗拱門。 同時,這座二之門也是城內規模最大的。於平 成22年(2010年)4月復原完成,並公開內 部供一般民眾參觀。



金澤城公園

免費志工導覽受理櫃檯(不可預約) 入口休息處、玉泉庵

兼六園

#### ⑤玉泉院丸庭園

庭園名稱由來為二代藩主利長正室玉泉院。